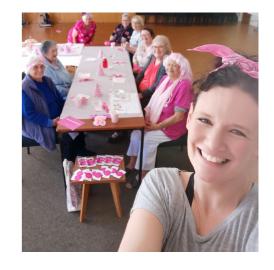

## What better way to celebrate our 50th and Matariki..

than with an amazing shared kai.

It was lovely to have all the staff and Board members, sitting down talking about Manchester House's Journey helping our community over the last 50 years

Thank you to everyone who helped with the day.

Thank you to all our supporters who have helped Manchester House over our last 50 years. You have made what we do possible.